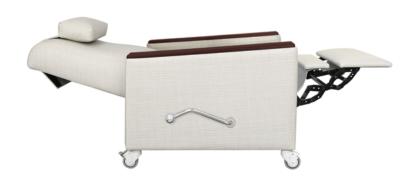

# Extended Length

Fully reclines to a depth of 75 inches.

## **Smooth Reclining**

Outside lever engages independent footrest; recessed release latch initiates multiple smooth reclining positions.