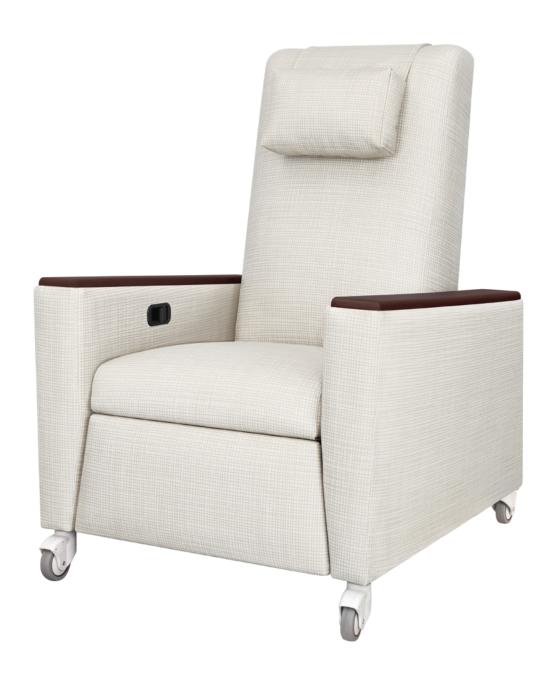

# Sleepover Recliner

Carrara Sleepover Recliner fully reclines and locks into multiple recline positions. An outside lever engages the chair's independent foot rest while a recessed release latch initiates the reclining motion. Standard features include arm caps, a stationary head rest pillow and heavy duty locking and non-locking casters.

Model: CRSL5 32.5W 36D 45H 21.5SW 20SD 19SH 25AH 75 Ext. Depth

## **Smooth Reclining**

Outside lever engages independent footrest; recessed release latch initiates multiple smooth reclining positions.

#### **Back Style**

Superior cushioning for the ultimate comfort; a stationary head rest pillow is standard.

### Optional Corian®/ Hanex®/Krion® Arm Caps

Formed and fitted solid surface arm caps are available and optional.